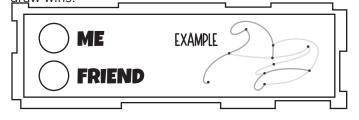

Find a friend and each of you choose a color. Take turns drawing a line from one dot to another of your choosing. Your line can be curvy, and you can even travel from one dot back to your starting dot. You finish your turn by drawing a dot somewhere along the line you just drew. Your lines cannot cross, and only three lines you draw can connect to one dot. The last player to be able to draw wins!