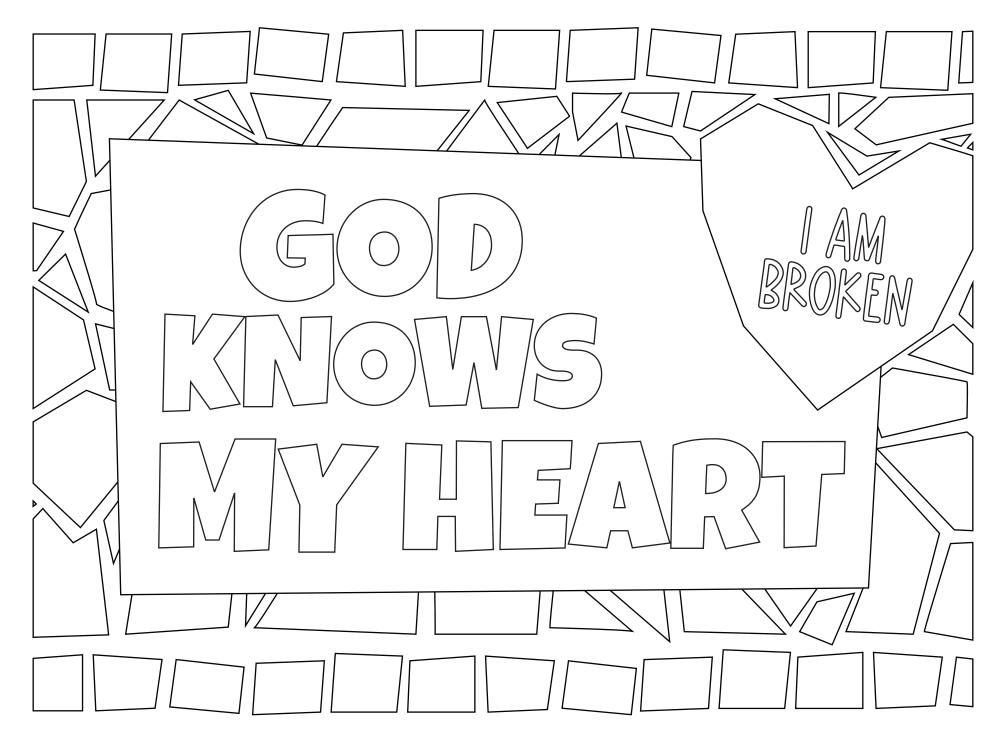

## ON YOUR OWN

Unscramble the words from today's Bible story. Remember, God knows your heart and loves you so much that He sent Jesus so you can be made new!

| hmosaT / | $\mathbf{i}$      | HEART |
|----------|-------------------|-------|
|          | $\langle \rangle$ | JESUS |
| treha    |                   |       |
|          |                   | - 6   |
|          |                   | •     |